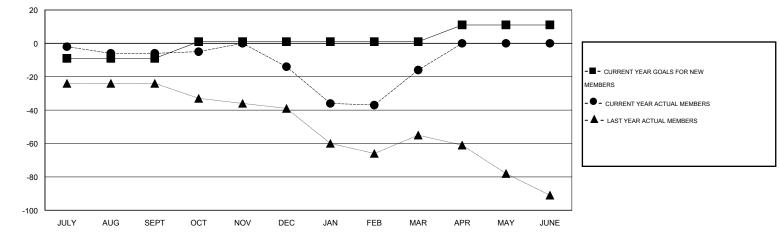

## LOCATION PENNSYLVANIA

| GMT: JERRY    | SMITH            |                   | LOCATIO          | N PENNSYL        | VANIA                            |                    |                                     |                    | GMT CA 1         |  |
|---------------|------------------|-------------------|------------------|------------------|----------------------------------|--------------------|-------------------------------------|--------------------|------------------|--|
|               |                  | Clubs             |                  |                  | Members<br>RESULTS FOR 2014-2015 |                    |                                     |                    |                  |  |
|               | RESU             | LTS FOR 2014-2015 | i                |                  |                                  |                    |                                     |                    |                  |  |
| QUARTER       | NEW CLUB<br>GOAL | NEW CLUBS         | DROPPED<br>CLUBS | NET<br>GAIN/LOSS | QUARTER                          | NEW MEMBER<br>GOAL | CHARTER AND<br>NEW MEMBERS<br>ADDED | DROPPED<br>MEMBERS | NET<br>GAIN/LOSS |  |
| JULY/AUG/SEPT | 0                | 0                 | 0                | 0                | JULY/AUG/SEPT                    | -9                 | 11                                  | 17                 | -6               |  |
| OCT/NOV/DEC   | 1                | 0                 | 0                | 0                | OCT/NOV/DEC                      | 10                 | 21                                  | 29                 | -8               |  |
| JAN/FEB/MAR   | 0                | 1                 | 1                | 0                | JAN/FEB/MAR                      | 0                  | 37                                  | 39                 | -2               |  |
| APR/MAY/JUNE  | 1                | 0                 | 0                | 0                | APR/MAY/JUNE                     | 10                 | 0                                   | 0                  | 0                |  |